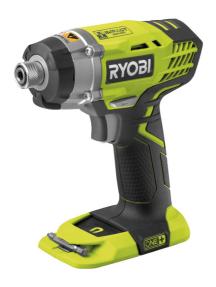

## RID1801M | 18V Cordless Impact Driver

- High power cordless impact driver perfect for screwing and loosening larger bolts.
- Motor deliveres 220Nm of torque to easily drive long screws and nuts.
- Keyless bit changes 6.35mm (1/4 ") hex drive.
- o 3 LED lights light up your work area, so you can see what you are doing.
- Robust die-cast front gear housing to protect the motor.
- Variable speed, reverse and brake for total control of your tool.